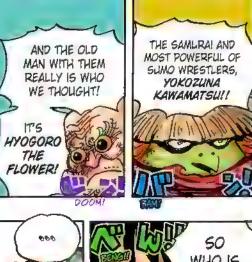

Toko Kamuro, Yasuie's

Kozuki Hiyori Momonosuke's Little Sister

Ashura Doji (Shurenmaru) Chief, Head Mountain

Kawamatsu Samurai of Wano

Gyukimaru Bandit Warrior-

Kamazo the Manslayer Wanted Man in the Capital

## Chapter 948: INTRODUCING KAWAMATSU THE KAPPA

LIMITED COVER SERIES, NO. 24 VOL. 1: "ESCAPE SUCCESSFUL"

GIVE US OUR HOMES

BACK, OR FOOD

TO FILL OUR

STOMACHS!

FREEDOM TO BE

FOUND ANYWHERE